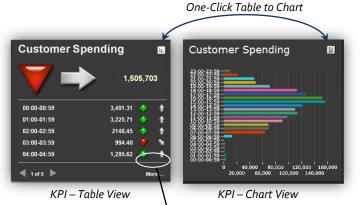

#### **One-Click for Table or Chart View**

Each KPI can be viewed as a Table or as a Chart in one click.

#### **Chart View**

Any tabular report can also be viewed as a chart/trend with one click.

One-Click Drill to Detail

| Product Soles (LAFGE)<br>Provert direction and distance or and |            |              |        |                |           |            |            | 2008 49 Wed |          |                    |                             |            |
|----------------------------------------------------------------|------------|--------------|--------|----------------|-----------|------------|------------|-------------|----------|--------------------|-----------------------------|------------|
| Ellters #                                                      |            |              |        |                |           |            |            |             |          |                    |                             |            |
| trikik rake                                                    | 443,843,04 |              | 1115   | and the second | ITLAS D   | 0000040    | JALLAN AND | CONTRACTO   | 100      | Contraction of the | Teach Street                | 111.112.12 |
| Cardolicaño (X)                                                | ALC: N     | ANTIN        |        | 1 1            | 8.133.000 | 10,411.74  | 1441.00    | 1.47%       | 54.014   |                    | 1.04.7                      |            |
|                                                                |            |              | 1.115  | 1 1            | 430.00    | 1.00       | 140.00     | 1.078       | 34.00%   |                    |                             |            |
| Révénieés (RBI)                                                | 1.11       | 19.45        | 2.20%  |                |           | 144        | 144        | 1.00%       | 14.44%   |                    | 14.0                        |            |
| Adrebutarta (MARA)                                             |            | 11.14        |        |                |           |            | 1.00       |             |          |                    |                             |            |
| Baltur / Ealershine / Hillis, 'Eart (HEI)                      | 04.36      |              | 1.11%  | : :            |           |            | 1.0        | 8.41%       | 61.276   |                    | 1 0.0                       | (6.30      |
| Yahar (kortexanir) (86/87)                                     |            |              |        | X 1            |           |            |            |             |          | 2                  |                             |            |
| Kalanders (harlensper) (HE(H))                                 |            |              |        |                |           |            |            |             |          | 4                  |                             | 1          |
| Polos/10/Kassett (Corteranor) (03/01)                          | 16.16      | 34.94        | 1.10%  |                |           | 8.27       | 1.00       | 3419        | 35.074   |                    | 1 01.0                      |            |
| andar (197)                                                    | 111.84     | 179.44       | 0.4476 | • •            |           | 015.51     | 141.72     | 5.149       | 41794    |                    | 1 111                       | .115.44    |
| tanakolliar (881413)                                           |            |              |        | 0 -            |           |            |            |             |          |                    |                             | 11000      |
| taliellar (00141)                                              | 717.62     | 177.44       | 5.415  | • •            |           | 107.71     | 101.11     | 8.019       | 11776    |                    | 1 111                       | 777.48     |
| Strenet harbstarer (200)                                       |            |              |        |                |           |            |            |             |          | . 0                |                             | 10000      |
| Diserve horizoner (1999)                                       |            |              |        | • •            |           |            |            |             |          | 9                  | •                           |            |
| Gareer (1811)                                                  | 311.00     | 199.30       | 5.4(4) | • •            | 945.85    | 14.78      | 31.00      | 6.176       | 46.6[%]  | •                  | - #121                      |            |
| Kannarthibe (garrer) (88181)                                   | (0.44)     |              | 1.410  | ¥ +            | \$14,44   | 11.14      |            | 10.078      | 11,000   | ٧                  | 41.00                       |            |
| Jul Sarroy) (HEHES)                                            | 46.62      | 10.07        | 3,176  | • •            | 10.04     | 33.98      | 31.35      | 1.178       | 55,02%   |                    | 1 (A.M.                     |            |
| Pagar (Relation (general) (19191)                              | 14.40      | 47.87        | 96.126 | ¥ +            | 51.65     | 15.51      | 32.47      | -87.384     | 61.07%   | ٧                  | <ul> <li>348</li> </ul>     | - 46.M     |
| Tokold (general \$10144)                                       |            |              |        | • •            |           |            |            |             |          | 9                  | •                           |            |
| Ref. (HE)                                                      | 0.475.30   | 3,609,112    | 4,749  | • •            | 1.01.01   | 1114.74    | 1.382.44   | 4.12%       | 61.729   | •                  | 1 1.01.4                    |            |
| Anderstangelant (00101)                                        | 1,405,41   | 3,413,331    | 45.40% | • •            | 1411-41   | 1,114,11   | 10.01      | 78.678      | 34.024   |                    | 1 1.00.7                    |            |
| Prospakilizati (FE194)                                         | 716.44     | 1.414.01     | 41.475 | ¥ +            | 1,111,10  | 445.01     | 1.0010     | 517.00%     | 01000    | ٧                  | <ul> <li>Inter</li> </ul>   | 118.40     |
| Sauggert (96192)                                               |            |              |        | • •            | 26.05     |            |            |             |          | 0                  |                             | 1000       |
| Transformt (MID201)                                            | 245.20     |              | 1.810  | ¥ 4            | 191.07    | \$4.10     |            | 101.01%     | \$1129   | ٧                  | 1 111                       |            |
| Safar (FEI)                                                    | 310,44     | 20.0         | 2.174  | • •            | 664.00    | 111.25     | 14.30      | 6.03%       | . 49.758 |                    | 1                           |            |
| 14km (98.001)                                                  | 310.44     | 212-11       | 1.114  | • •            | 144.01    | 10.21      | 10.0       | 0.079       | 44.174   |                    | 114.0                       |            |
| muld billution (041)                                           | 312-44     | 208.00       | 1.67%  |                | 10.00     | 141.01     | 101.01     | 1.794       | 41.116   |                    | 1 30.00                     |            |
| Asset multi surbail (88/193)                                   | 715.44     | 108.04       | 1.81%  |                |           | - 195.24   | 105.01     | 1.78%       | 61-72%   |                    | 1 010                       | 963-93     |
| Haddyyni (H1781)                                               |            |              |        | • •            |           |            |            |             |          | 0                  | •                           | 11         |
| Entralia (K)                                                   | 71471111   | 128,208,16   | 1.1/%  | • •            | 11,118,14 | 16,424.34  | 27,761,14  | 14(4)       | 0.(74    | ٠                  | # #ANE3                     |            |
| Reterings for (2010                                            | 14,778,59  | 33.847.12    | 15(9)  | • •            | 0.0159    | 3,944.67   | 4,545.99   | 3.21%       | 16.00%   |                    | 1 A78240                    |            |
| District Deverage Bar (58-001)                                 | 300.74     |              | 1,4107 | • •            |           | 346.70     |            | 325.01%     | 14,774   | ٠                  | 1 114                       |            |
| kullu (sess)                                                   | 10,145.55  | 55.647.52    | 1.176  |                | 6.M.5.N   |            | A)4646     | 1.018       | 66.76%   | •                  | 4 A.205.01                  | 14345.25   |
| (hold (hereit))                                                |            |              |        | • •            |           |            |            |             |          | 0                  |                             | PRAY COLOR |
| fa (164-161)                                                   |            |              |        |                |           |            |            |             |          | 0                  |                             |            |
| Manufacture (891)                                              | 11,110,24  | 10.000.00    | 1.418  | • •            | 11,711,41 | 11.016.71  | 11.011.01  | 1.010       | 45.56%   | ٠                  | <ul> <li>(1.1)10</li> </ul> | 11.10.10   |
| 101-1210 8,000 / Solid / glass (101012                         | LAUTAN     | 206.19       | 10.8%  |                | 1.00.9    | 3,48.8     | 10.01      | 36.016      | (41074)  |                    | 1 1.015.01                  | LAIDE      |
| Meandrate 8,5 Bar (94182)                                      | 41,515,94  | 32,103.14    | 96319  | • •            | 35,515.54 | 16,514,312 | 14,975.98  | 15.41%      | 41.179   |                    | II.331.44                   | 45.815.94  |
| Herenalizates 4.1 Mar (100101)                                 | 3.05.75    | tak some for | 10,000 |                | 445.75    | 1.011.02   | 7,86,10    | 100.000     | 21.000   | v                  |                             | \$ dia. 74 |