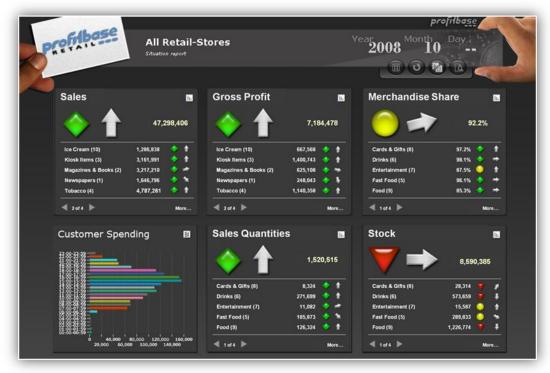

Example InFront Analytics Dashboard

#### Info Page

The Info page is the first page displayed when a user logs in (an example is shown of the first page of this flyer). Security is configured to enable access to a user group or a set of user groups with data filtering rights handled by Windows Active Directory.

#### **KPI Element**

Info pages are populated with Key Performance Indicator (KPIs) elements that instantly present the user with up to date graphical and numerical performance indicators for their area of responsibility.