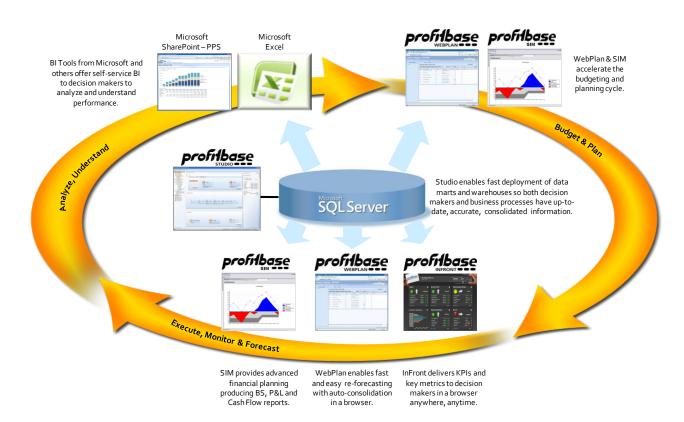

The Profitbase product suite enables businesses to quickly and easily deploy their business intelligence and planning systems so they have a consolidated view of information resulting in 360 degree visibility to all aspects of business performance and can accelerate their planning cycles enabling users to plan, track and act on performance based on their role in the organization.

The Profitbase suite provides a common platform for a comprehensive information strategy addressing planning, reporting and analysis. At the heart is a Microsoft SQL Server data warehouse, deployed and administered using Profitbase Studio.

The Profitbase suite delivers hard to access data from your business systems to decision makers so they are always connected to the information they need to make good plans and better business decisions.